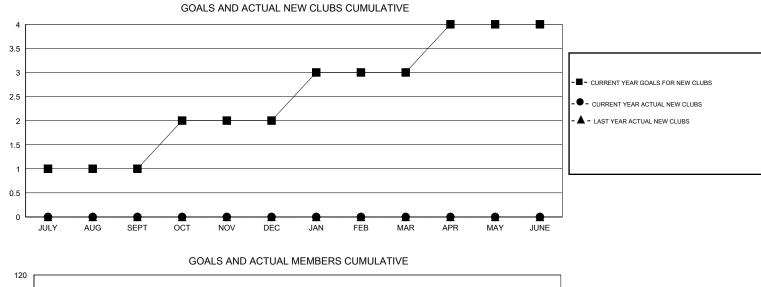

## GMT: Cindy Greag

| GMT: Cindy G          | Gregg            |           | LOCATIO          | N PENNSYL        | /ANIA                 |                    |                                     |                    | GMT CA 1         |
|-----------------------|------------------|-----------|------------------|------------------|-----------------------|--------------------|-------------------------------------|--------------------|------------------|
| Clubs                 |                  |           |                  |                  | Members               |                    |                                     |                    |                  |
| RESULTS FOR 2015-2016 |                  |           |                  |                  | RESULTS FOR 2015-2016 |                    |                                     |                    |                  |
| QUARTER               | NEW CLUB<br>GOAL | NEW CLUBS | DROPPED<br>CLUBS | NET<br>GAIN/LOSS | QUARTER               | NEW MEMBER<br>GOAL | CHARTER AND<br>NEW MEMBERS<br>ADDED | DROPPED<br>MEMBERS | NET<br>GAIN/LOSS |
| JULY/AUG/SEPT         | 1                | 0         | 1                | -1               | JULY/AUG/SEPT         | 19                 | 13                                  | 41                 | -28              |
| OCT/NOV/DEC           | 1                | 0         | 0                | 0                | OCT/NOV/DEC           | 23                 | 4                                   | 5                  | -1               |
| JAN/FEB/MAR           | 1                | 0         | 0                | 0                | JAN/FEB/MAR           | 23                 | 0                                   | 0                  | 0                |
| APR/MAY/JUNE          | 1                | 0         | 0                | 0                | APR/MAY/JUNE          | 24                 | 0                                   | 0                  | 0                |