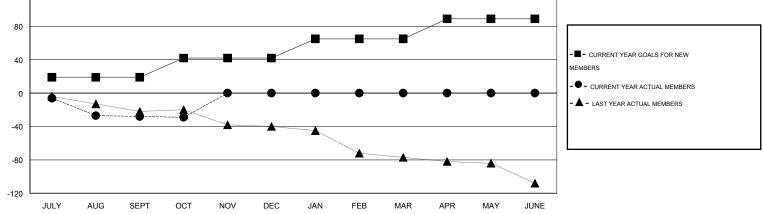

## GMT: Cindy Greag

| GMT: Cindy G          | Gregg            |           | LOCATIO          | N PENNSYL        | /ANIA                 |                    |                                     |                    | GMT CA 1         |
|-----------------------|------------------|-----------|------------------|------------------|-----------------------|--------------------|-------------------------------------|--------------------|------------------|
| Clubs                 |                  |           |                  |                  | Members               |                    |                                     |                    |                  |
| RESULTS FOR 2015-2016 |                  |           |                  |                  | RESULTS FOR 2015-2016 |                    |                                     |                    |                  |
| QUARTER               | NEW CLUB<br>GOAL | NEW CLUBS | DROPPED<br>CLUBS | NET<br>GAIN/LOSS | QUARTER               | NEW MEMBER<br>GOAL | CHARTER AND<br>NEW MEMBERS<br>ADDED | DROPPED<br>MEMBERS | NET<br>GAIN/LOSS |
| JULY/AUG/SEPT         | 1                | 0         | 1                | -1               | JULY/AUG/SEPT         | 19                 | 13                                  | 41                 | -28              |
| OCT/NOV/DEC           | 1                | 0         | 0                | 0                | OCT/NOV/DEC           | 23                 | 4                                   | 5                  | -1               |
| JAN/FEB/MAR           | 1                | 0         | 0                | 0                | JAN/FEB/MAR           | 23                 | 0                                   | 0                  | 0                |
| APR/MAY/JUNE          | 1                | 0         | 0                | 0                | APR/MAY/JUNE          | 24                 | 0                                   | 0                  | 0                |